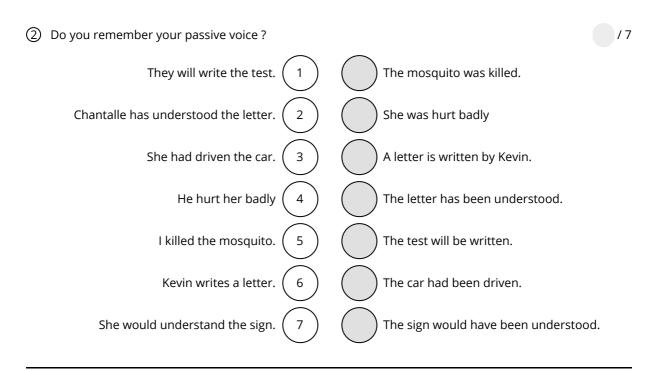

Englisch

Angaben zu den Urhebern und Lizenzbedingungen der einzelnen Bestandteile dieses Dokuments finden Sie unter https://www.tutory.de/entdecken/dokument/29bea5d0

pTurn the following sentences into Passive. Yes, it is only multiple choice, but make sure you read all the task. /p

| 3 H   | le turned water into wine.                                                                                                                                                                                    |  |
|-------|---------------------------------------------------------------------------------------------------------------------------------------------------------------------------------------------------------------|--|
| (     | <ul> <li>Water was turnt into whine.</li> <li>Water was turn