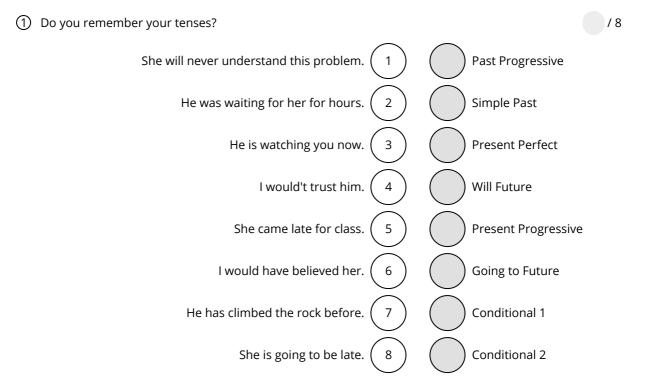

Englisch

Angaben zu den Urhebern und Lizenzbedingungen der einzelnen Bestandteile dieses Dokuments finden Sie unter https://www.tutory.de/entdecken/dokument/29bea5d0

pTurn the following sentences into Passive. Yes, it is only multiple choice, but make sure you read all the task. /p

| 3 H   | le turned water into wine.                                                                                                                                                                                    |  |
|-------|---------------------------------------------------------------------------------------------------------------------------------------------------------------------------------------------------------------|--|
| (     | <ul> <li>Water was turnt into whine.</li> <li>Water was tu